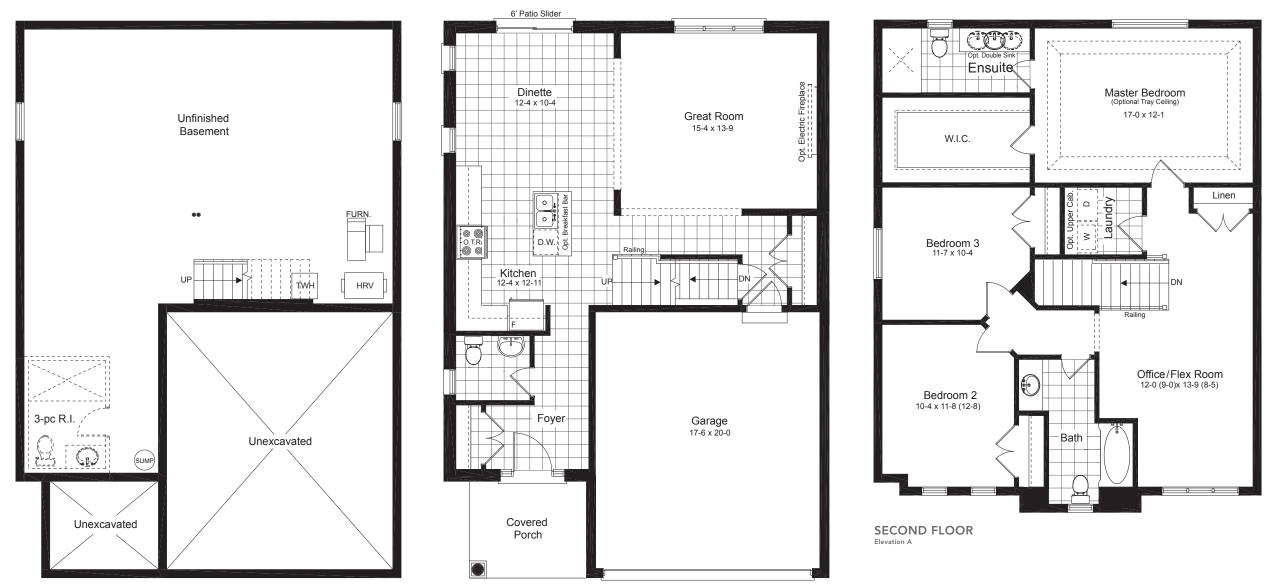

BASEMENT

MAIN FLOOR

Plans and specifications are subject to change without notice. Actual usable floor space may vary from stated floor area. Illustrations are artists concept only and may show optional features not included in base price. See sales representative for further information. E. & O. E.